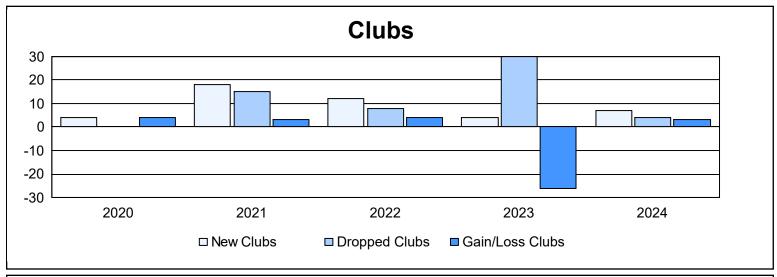

District 301 E As of June 2024 Cumulative

| Year      | New<br>Clubs | Dropped<br>Clubs | Gain/<br>Loss<br>Clubs | New<br>Members | Charter<br>Members | Reinstate<br>Members | Transfer<br>Members | Total<br>Member<br>Added | Total<br>Members<br>Dropped | Gain/<br>Loss<br>Members |
|-----------|--------------|------------------|------------------------|----------------|--------------------|----------------------|---------------------|--------------------------|-----------------------------|--------------------------|
| 2019-2020 | 4            | 0                | 4                      | 295            | 295                | 254                  | 1                   | 845                      | 832                         | 13                       |
| 2020-2021 | 18           | 15               | 3                      | 422            | 409                | 10                   | 1                   | 842                      | 743                         | 99                       |
| 2021-2022 | 12           | 8                | 4                      | 338            | 606                | 71                   | 61                  | 1,076                    | 688                         | 388                      |
| 2022-2023 | 4            | 30               | -26                    | 268            | 250                | 192                  | 19                  | 729                      | 1,713                       | -984                     |
| 2023-2024 | 7            | 4                | 3                      | 367            | 231                | 55                   | 7                   | 660                      | 551                         | 109                      |
| Average   | 9            | 11               | -2                     | 338            | 358                | 116                  | 18                  | 830                      | 905                         | -75                      |