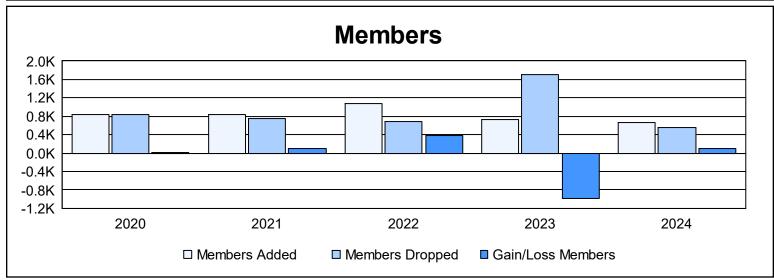

District 301 E As of June 2024 Cumulative

| Year      | New<br>Clubs | Dropped<br>Clubs | Gain/<br>Loss<br>Clubs | New<br>Members | Charter<br>Members | Reinstate<br>Members | Transfer<br>Members | Total<br>Member<br>Added | Total<br>Members<br>Dropped | Gain/<br>Loss<br>Members |
|-----------|--------------|------------------|------------------------|----------------|--------------------|----------------------|---------------------|--------------------------|-----------------------------|--------------------------|
| 2019-2020 | 4            | 0                | 4                      | 295            | 295                | 254                  | 1                   | 845                      | 832                         | 13                       |
| 2020-2021 | 18           | 15               | 3                      | 422            | 409                | 10                   | 1                   | 842                      | 743                         | 99                       |
| 2021-2022 | 12           | 8                | 4                      | 338            | 606                | 71                   | 61                  | 1,076                    | 688                         | 388                      |
| 2022-2023 | 4            | 30               | -26                    | 268            | 250                | 192                  | 19                  | 729                      | 1,713                       | -984                     |
| 2023-2024 | 7            | 4                | 3                      | 367            | 231                | 55                   | 7                   | 660                      | 551                         | 109                      |
| Average   | 9            | 11               | -2                     | 338            | 358                | 116                  | 18                  | 830                      | 905                         | -75                      |